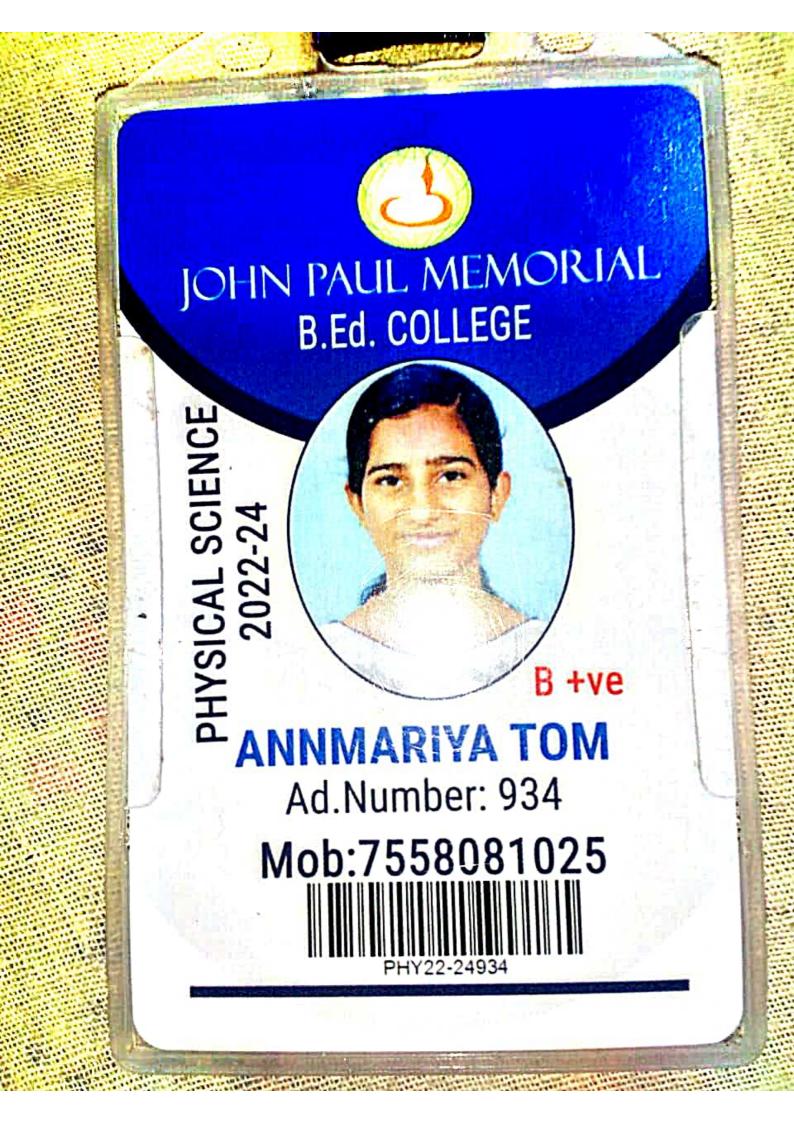

|    |                   |                 |      | Education, Pala                                        |                                                         |
|----|-------------------|-----------------|------|--------------------------------------------------------|---------------------------------------------------------|
| 19 | ATHIRA RAJAN      | MSc Mathematics | 2022 | NSS Training College,<br>Changanacherry                | B.Ed                                                    |
| 20 | SANDRA MANUEL     | MSc Mathematics | 2022 | Mount Carmel College of<br>Teacher Education for Women | B.Ed                                                    |
| 21 | Ruksana Sihaj     | B.Sc Physics    | 2022 | Baselious College, Kottayam                            | M.Sc Physics                                            |
| 22 | Aishwarya Pradeep | B.Sc Physics    | 2022 | Central University, Punjab                             | M.Sc Physics                                            |
| 23 | Sandra Santhosh   | B.Sc Physics    | 2022 | SB College, Changanacherry                             | M.Sc Physics                                            |
| 24 | Divya Suresh      | B.Sc Physics    | 2022 | St. Thomas College, Pala                               | M.Sc Physics                                            |
| 25 | Abhirami Chandran | B.Sc Physics    | 2022 | NSS Hindu College,<br>Changanacherry                   | M.Sc Physics                                            |
| 26 | Fathima Salim     | B.Sc Physics    | 2022 | St Thomas Teachers Training College, Pala              | B. Ed                                                   |
| 27 | Akhil Asok        | B.Sc Physics    | 2022 | MES College, Nedumkandam                               | M.Sc Physics                                            |
| 28 | Bilal Muhammed    | B.Sc Physics    | 2022 | MES College, Alua                                      | Human Resource<br>Management                            |
| 29 | Noble Joseph      | B.Sc Physics    | 2022 | Swansea University, UK                                 | Post Graduatiion in<br>Medical Radiation<br>Physics     |
| 30 | Ajay Biju         | B.Sc Physics    | 2022 | Devamatha College,<br>Kuravilangadu                    | M.Sc Physics                                            |
| 31 | Ameenul Zakheer   | B.Sc Physics    | 2022 | Germany                                                | M.Sc Physics                                            |
| 32 | Mekha Jacob       | B.Sc Physics    | 2022 | Northumbria University, UK                             | M.ScRenewable and<br>Sustainable Energy<br>Technologies |
| 33 | Akshay P.M        | BSc Chemistry   | 2022 | St Dominics college Kanjirapally                       | MSc. Chemistry                                          |
| 34 | Rahul Raju        | BSc Chemistry   | 2022 | Avodha, Ernakulam                                      | Pharmacovigilance                                       |
| 35 | Ann Mariya Tom    | BSc Chemistry   | 2022 | JPM College<br>Kattappana                              | BEd                                                     |
| 36 | Arunima Jacob     | BSc Chemistry   | 2022 | Eranakulam                                             | Operation theatre<br>and Anesthesia<br>Technology       |