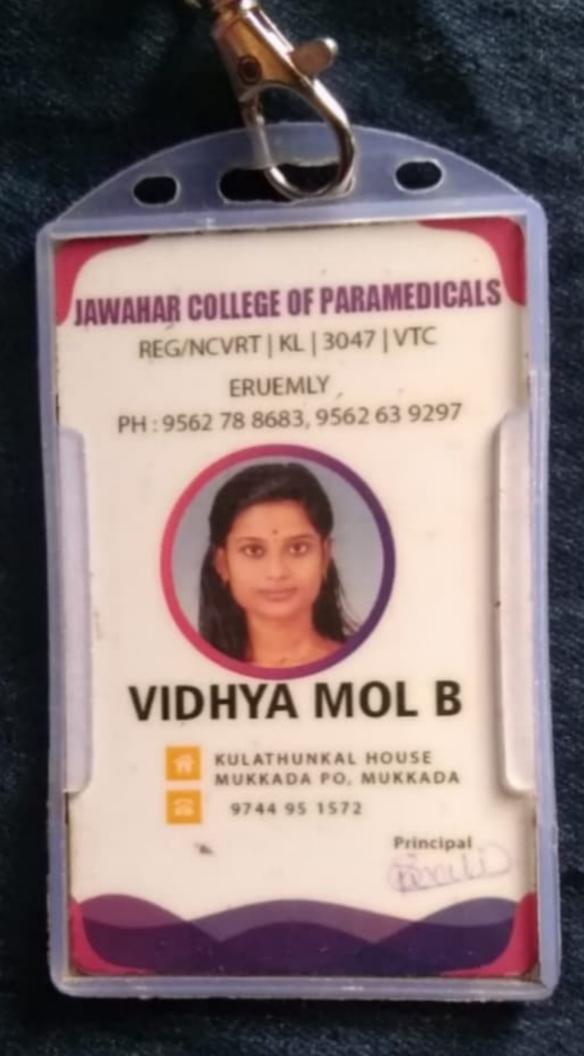

Occasionally field trips are arranged. Not participating will not adversely affect your course performance but if you do want to participate, you may need to contribute up to £200.