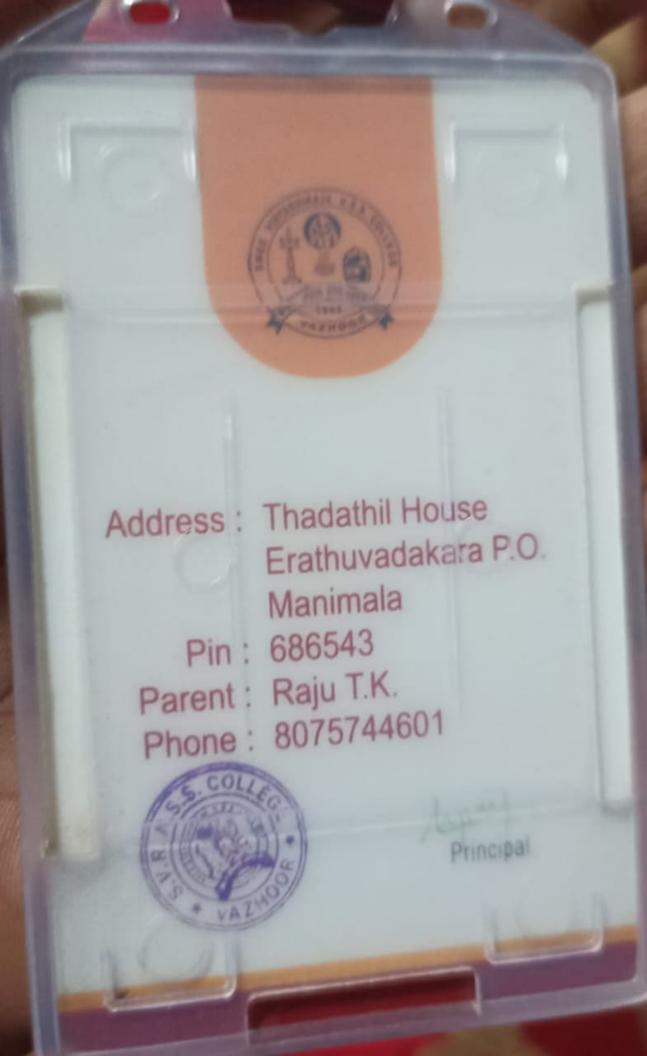

#### **FATHIMA SALIM**

#### B.Ed.PHYSICAL SCIENCE - 2022 - 2024

D-o-B: 31/Dec/2001

Blood: B+ve

LibID: 22036

Bura

PERUMBRATHU HOUSE ERATHUVADAKARA P.O. MANIMALA - 686 543

6235862941

Parent: SALIM K M