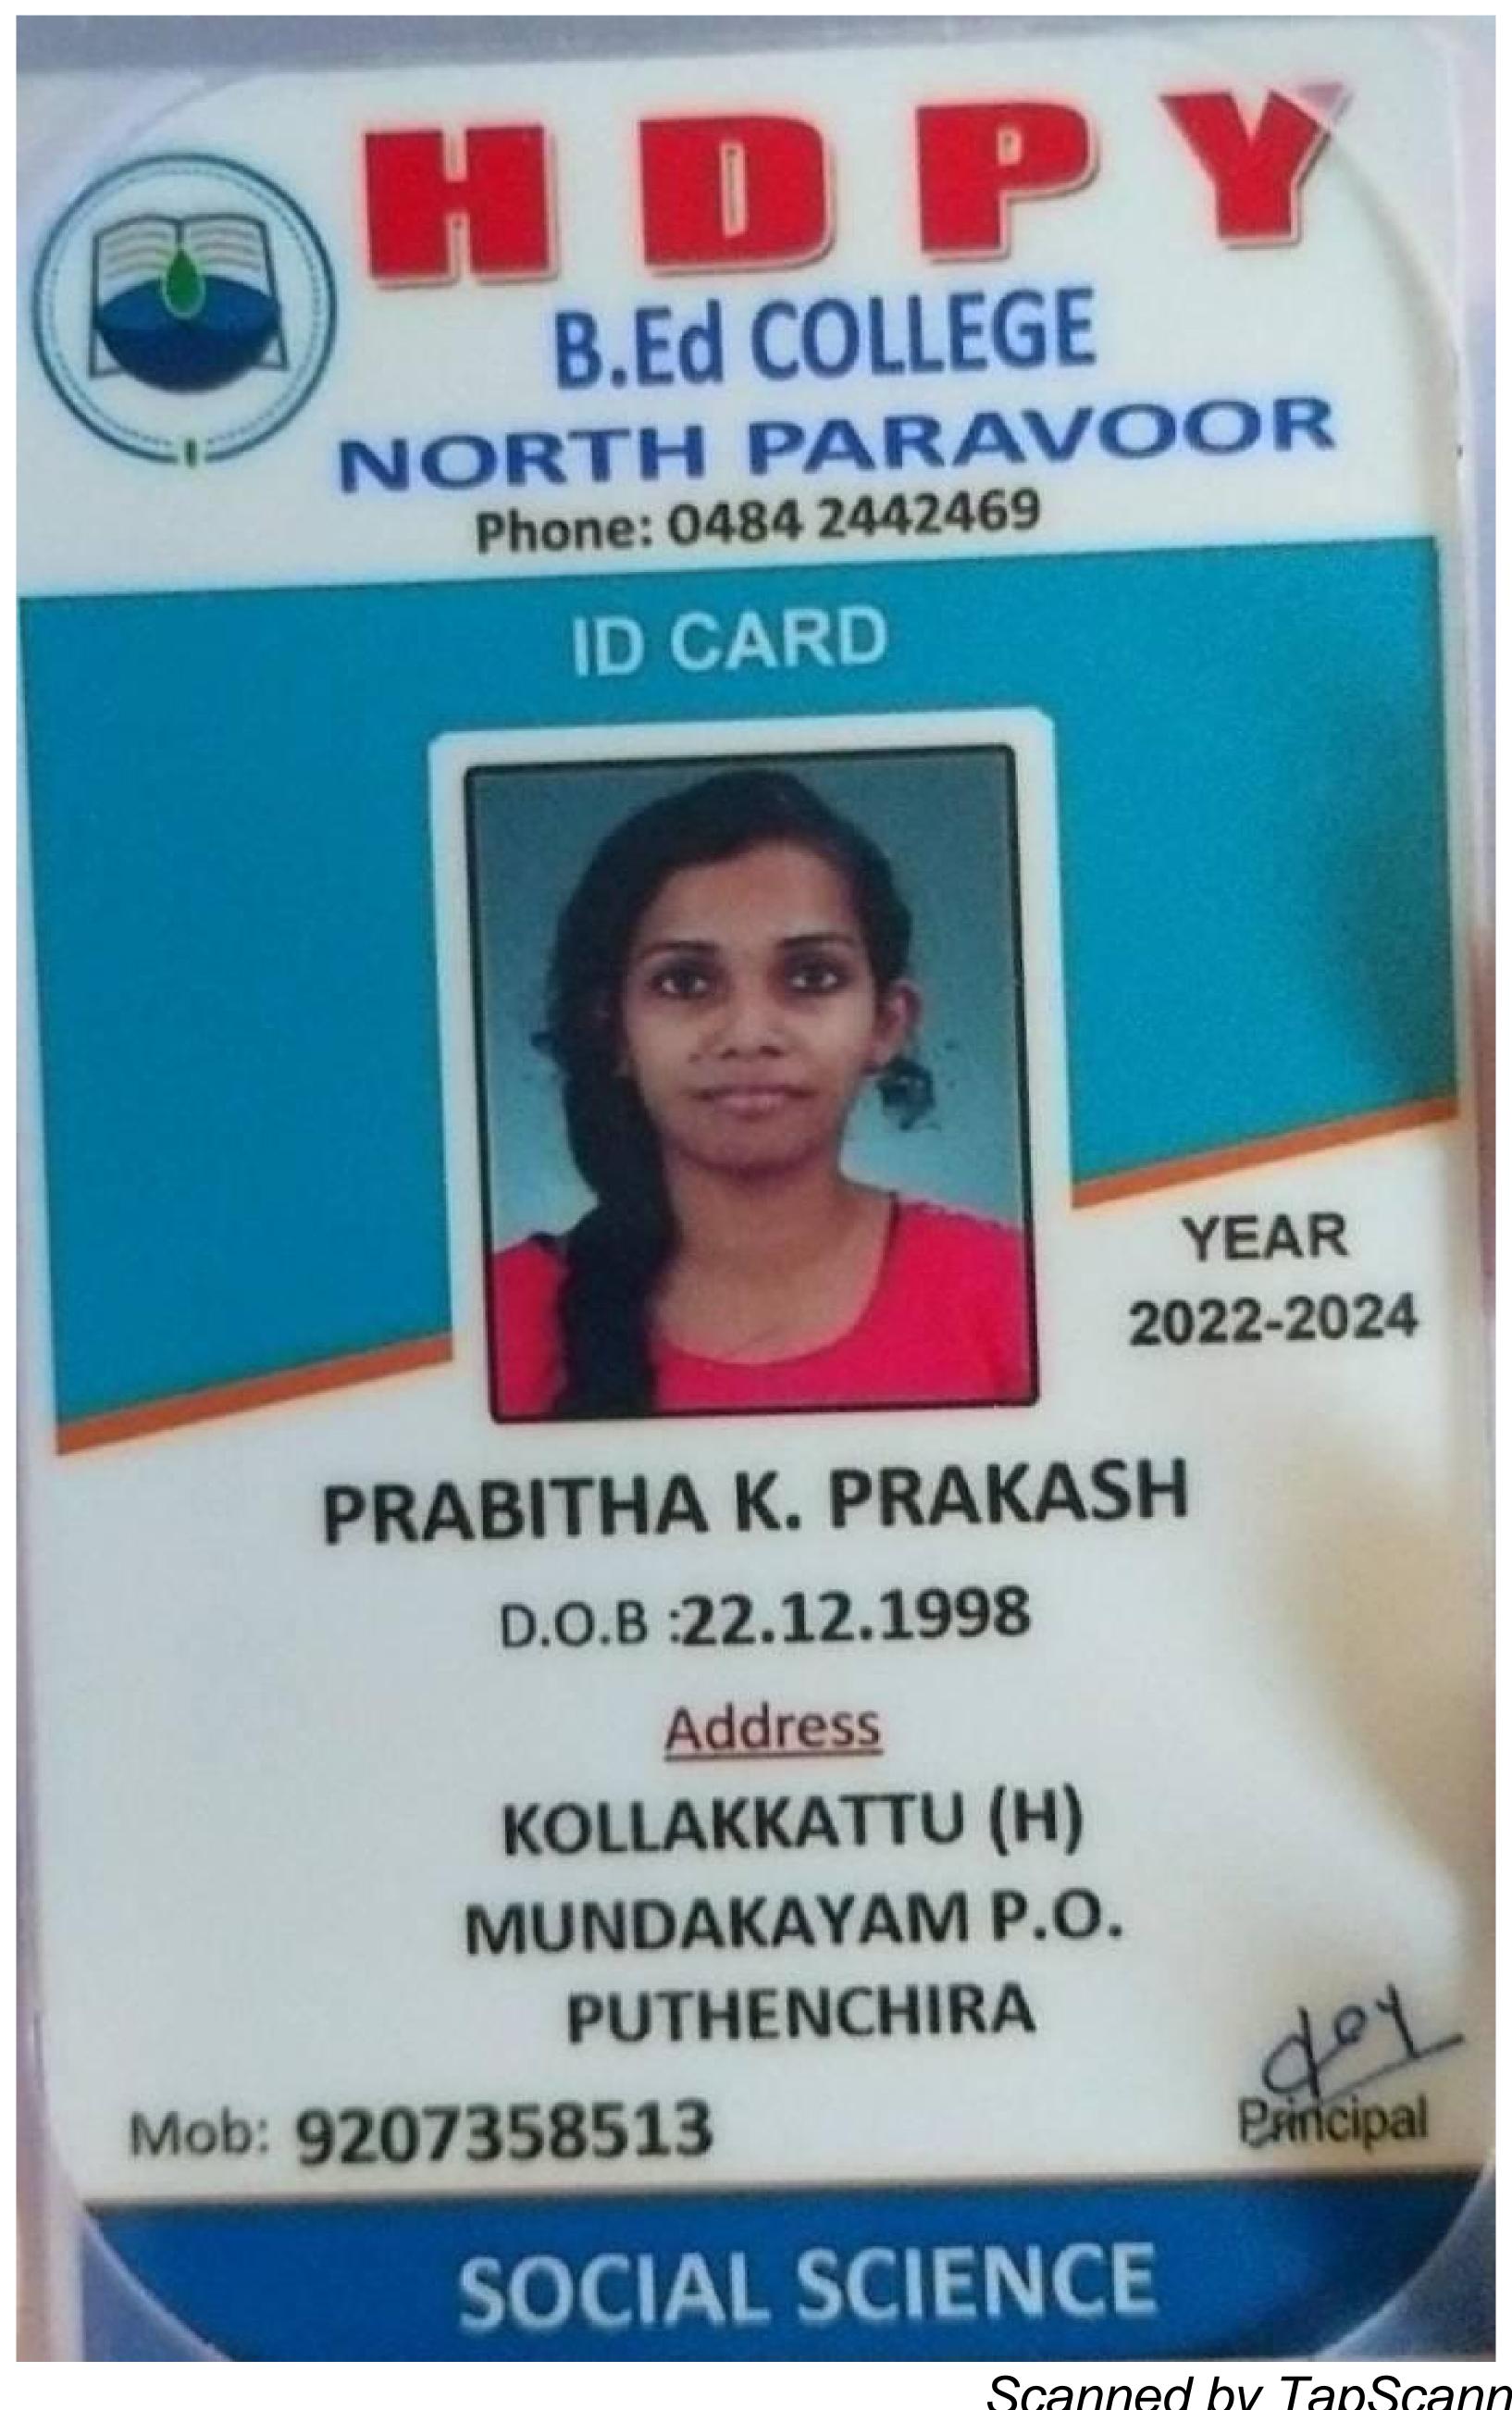

Once you have paid your Deposit you MUST complete the deposit button on your Applicant Portal to inform us that you have made your payment. Failure to complete this step will delay your CAS and enrolment at the university.