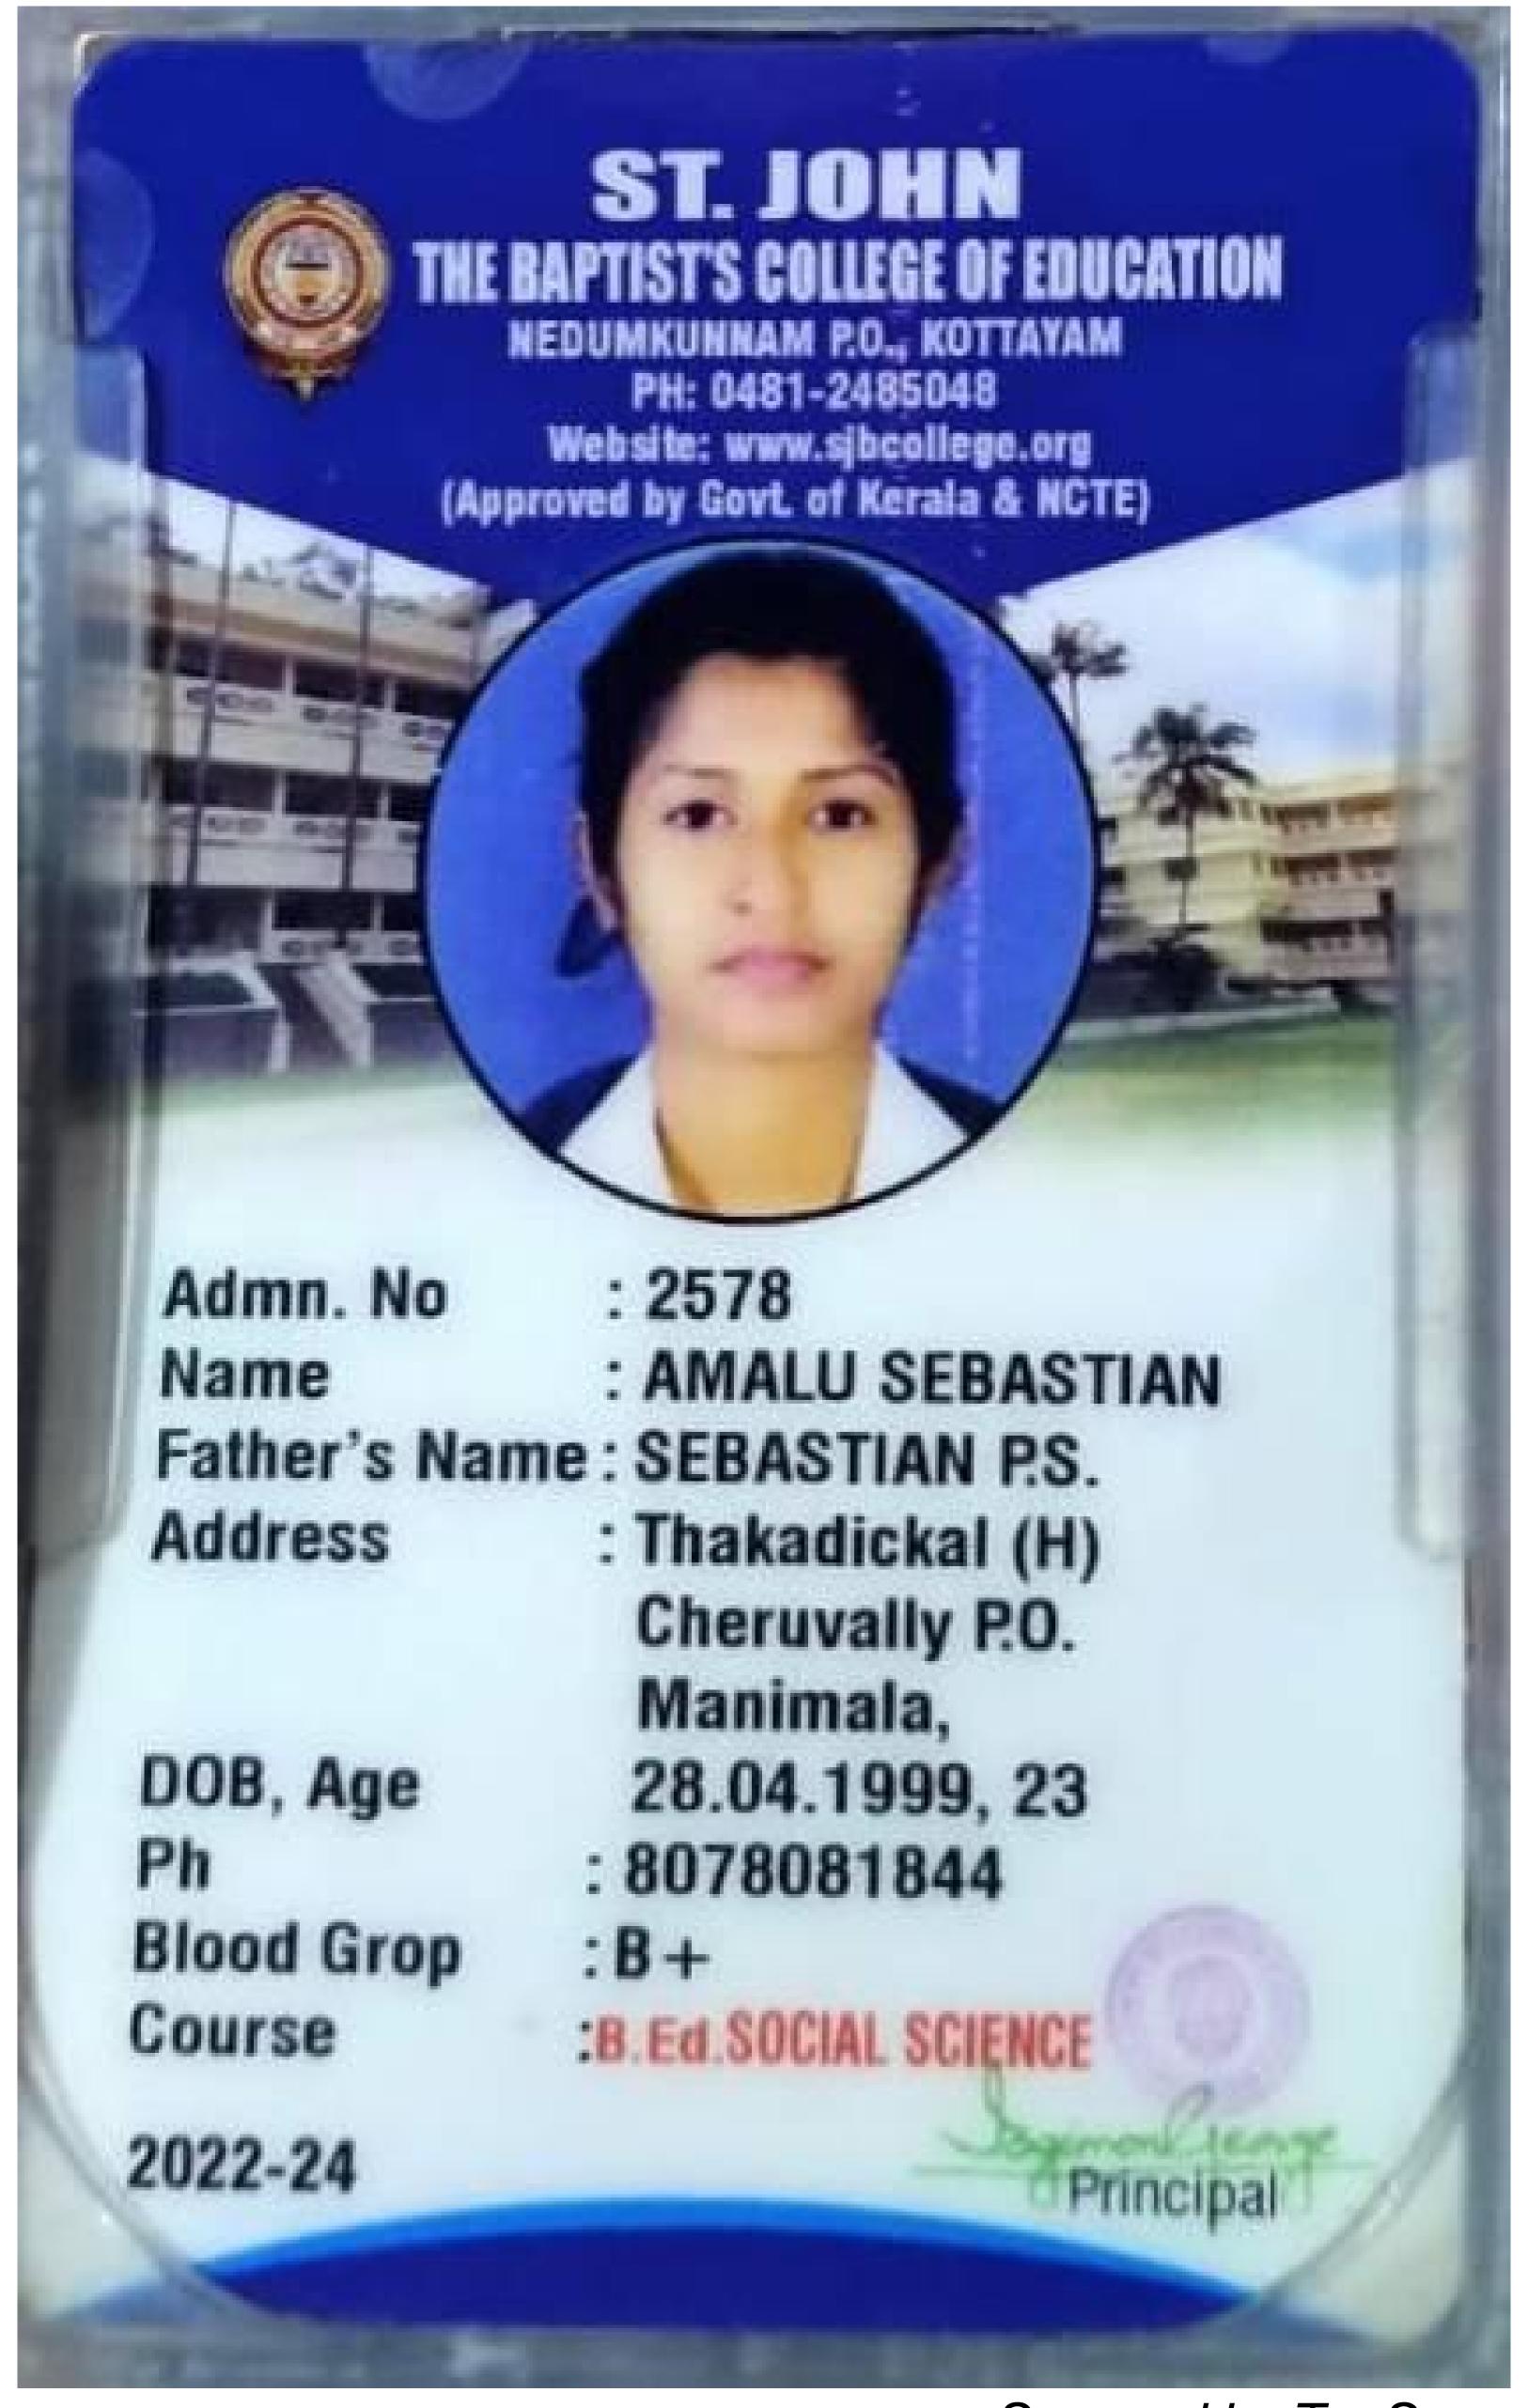

We will contact you shortly with your login and password which you can use to access MyNorthumbria. Here, you can view any payments you have made in the MyFinance section and print out a receipt.