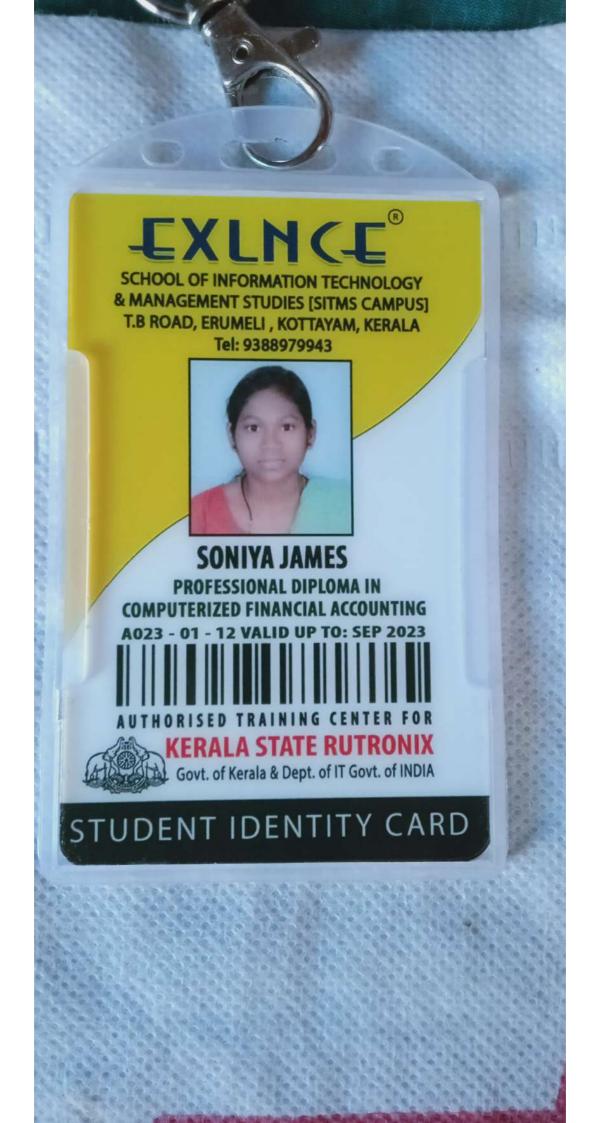

### ARAVIND MOHAN V R

22PG 755 Roll No

Admn No : 2843

 M.Sc. Botany (2022-24) Subject

Principal

Re-accredited 'A' grade with CGPA 3.23 by NAAC in 2017 Affiliated to Mahatma Gandhi University, Kottayam

CPAS CENTRE FOR PROFESSIONAL AND ADVANCED STUDIES