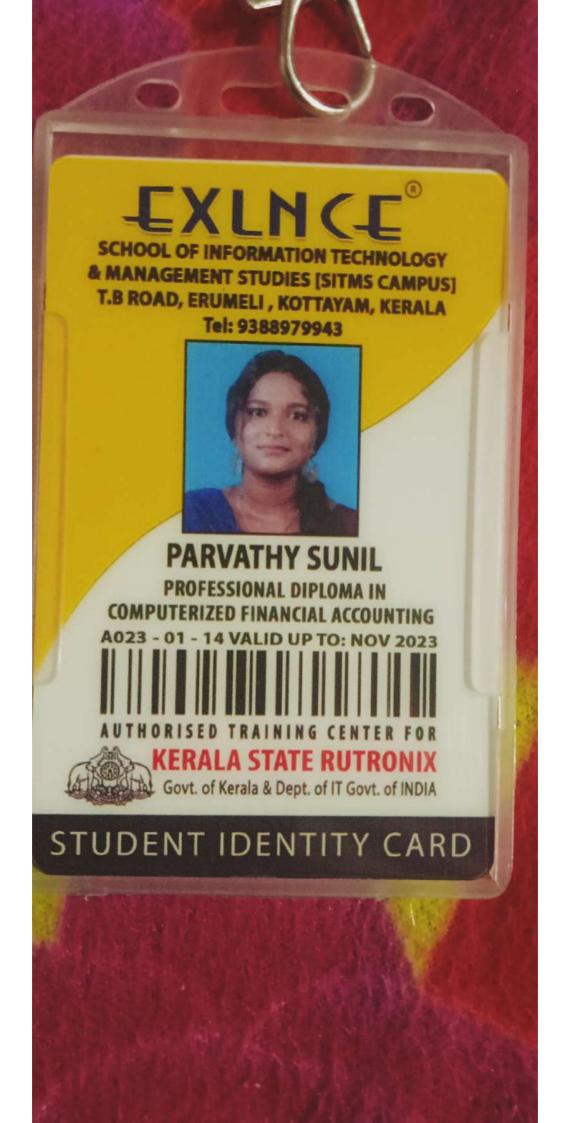

## Certificate of Completion

This is to certify that

Mr./Ms. Neethu Biju having Registration Number 1182756962
has successfully completed skill training in Pharmacovigilance
Certificate is issued on 02/09/2022.