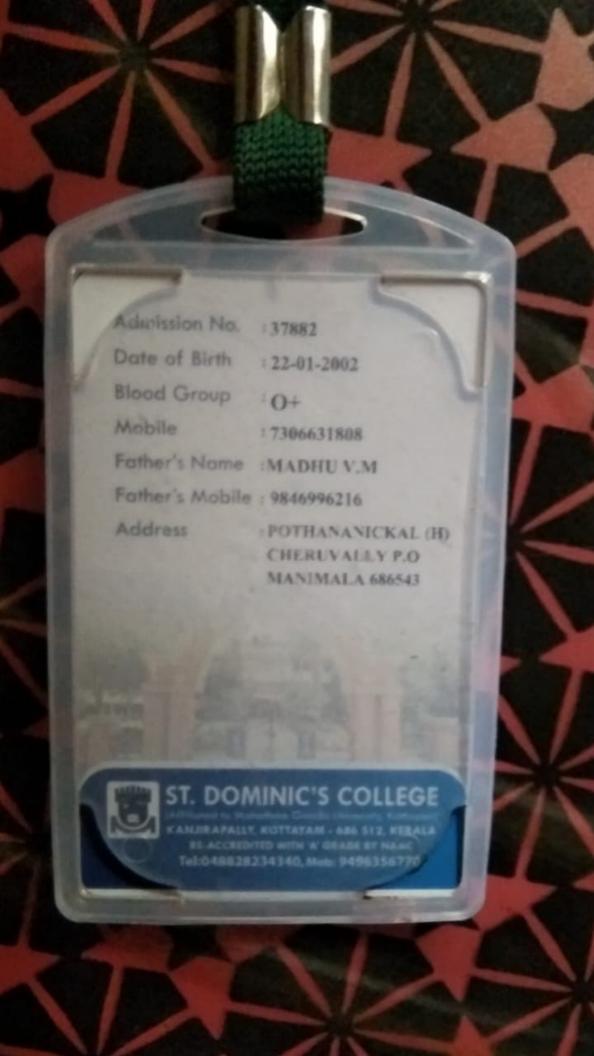

M.Sc. Mathematics 2022-2024

MERINA ANTONY 2000 Blood Group: O+

D.o.B: 23-05-2000

Father's Mobile No.: 9946311153

Father's Name: Antony NV

Address: Nanpurackal, Chakkupallam P. O, Idukki, Kerala

-685509

merinaantony2000@gmail.com