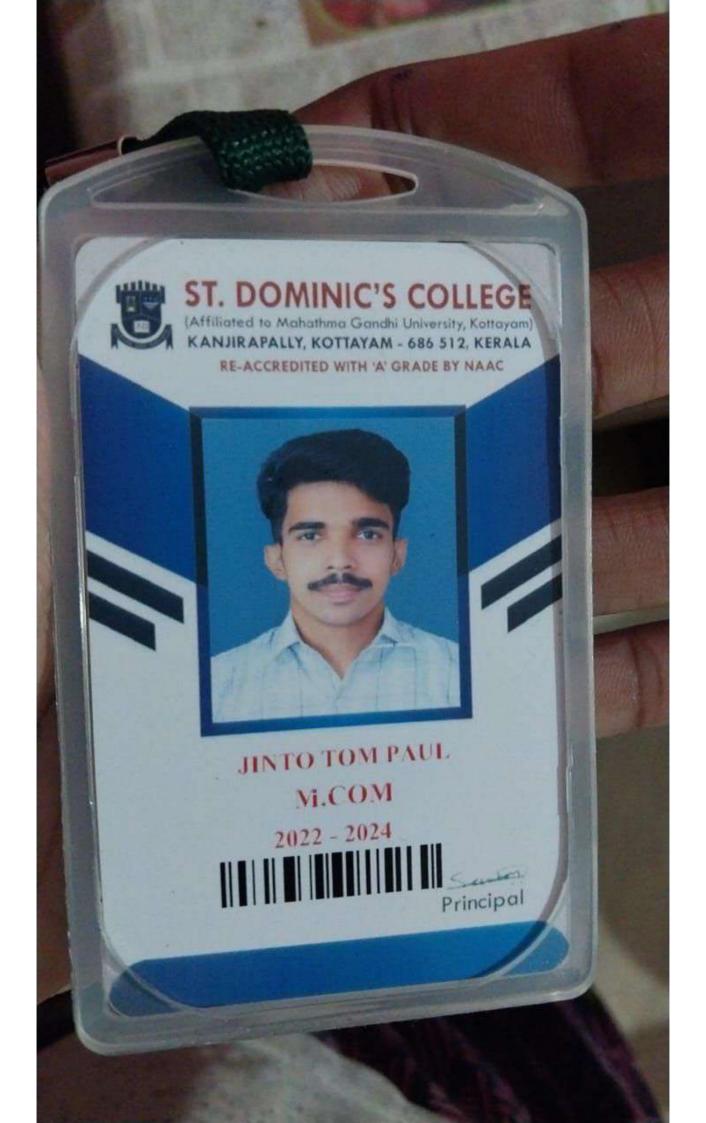

### **SCHOLARSHIP**

If you have been awarded a scholarship it will be indicated in the table above. Full Terms and conditions of any scholarship awarded can be found at <a href="https://www.northumbria.ac.uk/study-at-northumbria/fees-funding">https://www.northumbria.ac.uk/study-at-northumbria/fees-funding</a> and in the terms and conditions.