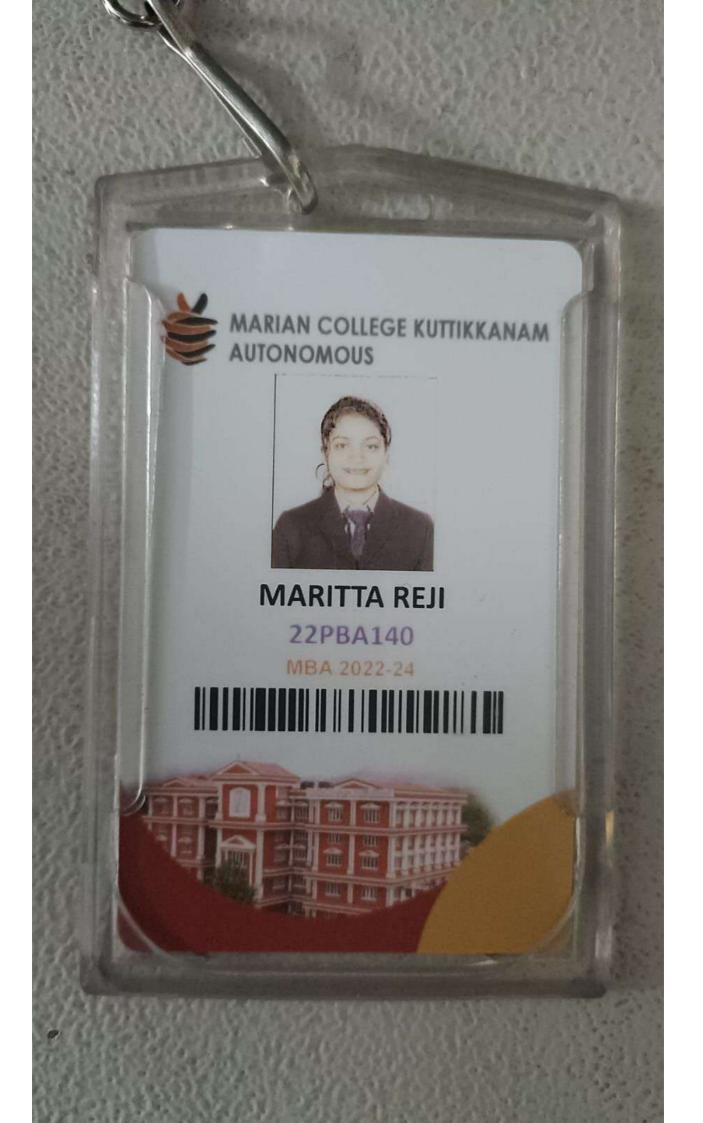

You may cancel your place on the course/programme within 14 days of accepting your offer. Please complete the cancellation form which is available at <a href="https://www.northumbria.ac.uk/cancellation">www.northumbria.ac.uk/cancellation</a>.